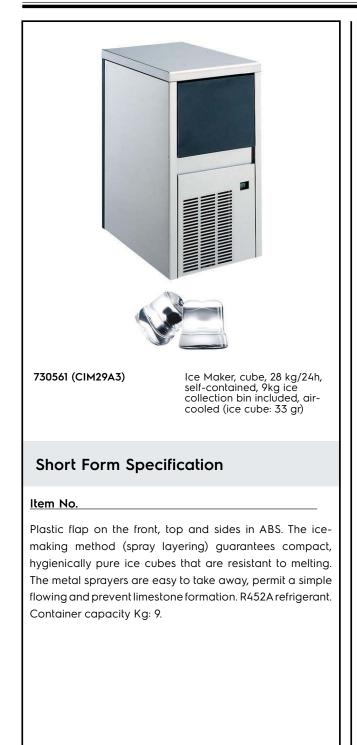

Ice Cuber 28kg/24h with 9kg bin - Air self continuous cuber

| ITEM #       |  |
|--------------|--|
| MODEL #      |  |
| NAME #       |  |
| <u>SIS #</u> |  |
| AIA #        |  |

## Ice Cuber 28kg/24h with 9kg bin - Air self continuous cuber

Electric

| Supply voltage:<br>730561 (CIM29A3)<br>Electrical power max.:                                                                         | 220-240 V/1N ph/50 Hz<br>0.37 kW                                  |
|---------------------------------------------------------------------------------------------------------------------------------------|-------------------------------------------------------------------|
| Capacity:                                                                                                                             |                                                                   |
| Bin capacity:                                                                                                                         | 9 kg                                                              |
| Key Information:                                                                                                                      |                                                                   |
| External dimensions, Width:<br>External dimensions, Depth:<br>External dimensions, Height:<br>Net weight:<br>Output:<br>Kind of cube: | 390 mm<br>460 mm<br>695 mm<br>37 kg<br>28 kg/day<br>Ice Cube 33 g |
| Sustainability                                                                                                                        |                                                                   |
| Noise level:<br>Refrigerant type:                                                                                                     | 55,6 dBA<br>R452A                                                 |