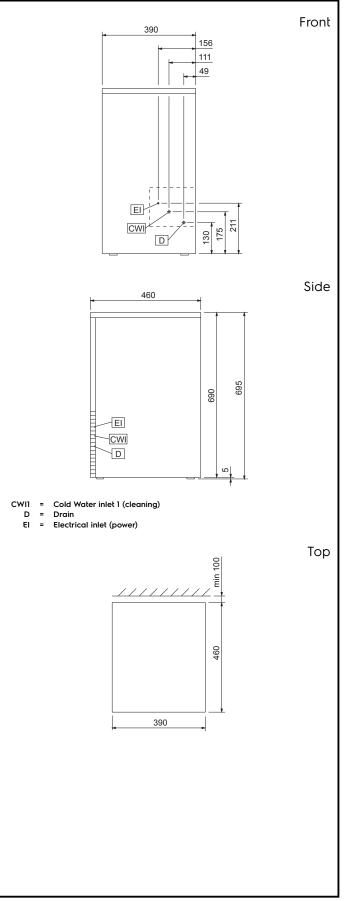

## Ice Cuber 28kg/24h with 9kg bin - Air self continuous cuber

Electric

| Supply voltage:<br>730561 (CIM29A3)<br>Electrical power max.:                                                                         | 220-240 V/1N ph/50 Hz<br>0.37 kW                                  |
|---------------------------------------------------------------------------------------------------------------------------------------|-------------------------------------------------------------------|
| Capacity:                                                                                                                             |                                                                   |
| Bin capacity:                                                                                                                         | 9 kg                                                              |
| Key Information:                                                                                                                      |                                                                   |
| External dimensions, Width:<br>External dimensions, Depth:<br>External dimensions, Height:<br>Net weight:<br>Output:<br>Kind of cube: | 390 mm<br>460 mm<br>695 mm<br>37 kg<br>28 kg/day<br>Ice Cube 33 g |
| Sustainability                                                                                                                        |                                                                   |
| Noise level:<br>Refrigerant type:                                                                                                     | 55,6 dBA<br>R452A                                                 |